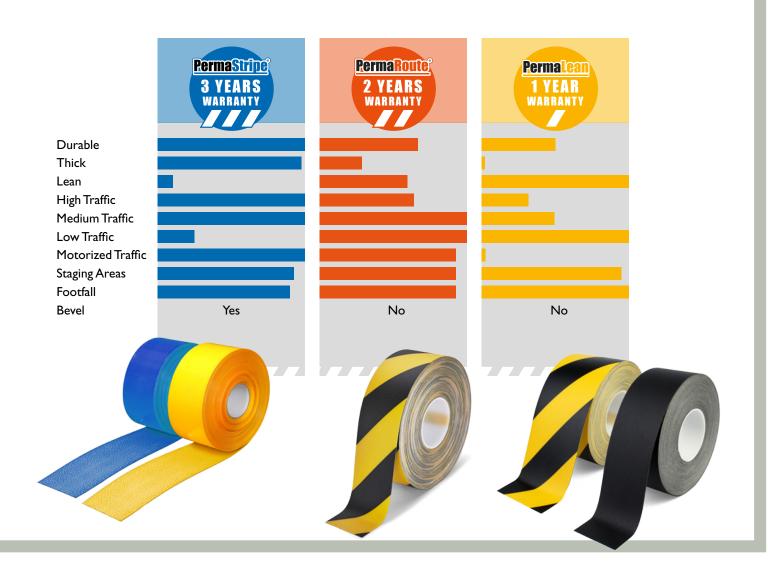

# **PermaStripe**®

# World's most durable floor marking tape

- Solid color all the way through
- 0.05" thick industrial PVC
- Strong permanent adhesive
- Pantone and RAL colors
- Chamfered edge

# PermaStripe® 3 year warranty

The Heskins warranty for PermaStripe® floor marking tape is conditionally warranted 3 years from purchase. Warranty claims are only limited to replacement of PermaStripe® The warranty does not cover items being dragged, pushed or scraped across such as pallets or transit skids or bulldozing of loads.

A solid single material. Unlike like low quality printed tapes PermaStripe® won't fade or lose its color. Even when scratched the color continues all the way through so you can fit and forget knowing that the quality look you achieve on installation day will last as long as you need.

Due to its extreme strength it will not snap if removed, enabling easy workplace 5S floor marking changes.

# **PermaRoute**®

# The world's only complete floor marking system

- Tough laminate construction
- 0.04" thick
- Strong permanent adhesive
- Pantone and RAL colors
- Cut to any shape custom width rolls available

Rolls of any width up to 49" can be produced to order

#### **Product code: LEAN**

# Perma Lean

The leanest industrial grade floor tape in the world

- 0.022" thick
- Strong permanent adhesive
- Laminate with printed design or message, or solid material for Pantone and RAL colors

Blue

White

### What is PermaLean?

PermaLean is an extremely tough floor marking material. The film thickness is an incredible 0.022" thick, it is designed for application when normal floor marking tapes just aren't good enough, it is designed to be applied and forgotten, it has a super strong permanent adhesive that once down, stays down! The leaner profile suits itself well for minor irregularities on the floor. PermaLean offers resellers fantastic reselling margins always backed up the class leading Heskins service levels.