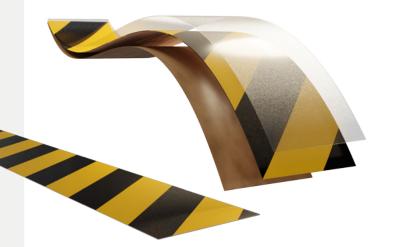

# The world's only complete floor marking system

- Tough laminate construction
- 0.04" thick
- Strong permanent adhesive
- Pantone and RAL colors
- Cut to any shape custom width rolls available

Rolls of any width up to 49" can be produced to order

Stock sizes 2"x98', 3"x98', 4"x98'

Hazard Red / White

Black/Yellow

Green / White Hazard

Black / White Hazard

Black / Orange Hazard

Black

Green

Blue

White

Yellow

Orange

**Fluorescent** Yellow

Dark Blue

It's a versatile floor marking system which allows you to develop a clear set of visual guides. It looks clean and efficient and also helps your process controls.