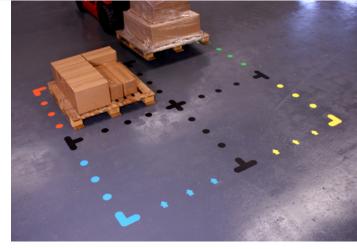

Blue

White

Yellow

Orange

**Fluorescent** Yellow

Dark Blue

It's a versatile floor marking system which allows you to develop a clear set of visual guides. It looks clean and efficient and also helps your process controls.

Many stock colors and shapes make planning a marking project easy. In addition, features can be created to your specification, expanding the possibilities and making PermaRoute® an open-ended, future proof choice.

#### PermaRoute® Die Cuts

PermaRoute® is a modular system complete with lines, angles, joins, shapes and icons in all industry standard colors. Corner joins and angles are available to fit stock roll widths of 2", 3" or 4".