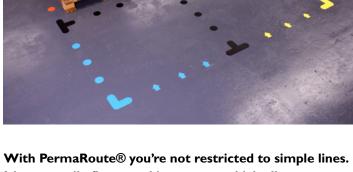

# **PermaRoute**®

# The world's only complete floor marking system

- Tough laminate construction
- 0.04" thick
- Strong permanent adhesive
- Pantone and RAL colors
- Cut to any shape custom width rolls available

Rolls of any width up to 49" can be produced to order

Blue

White

Yellow

Orange

**Fluorescent** Yellow

Dark Blue

It's a versatile floor marking system which allows you to develop a clear set of visual guides. It looks clean and efficient and also helps your process controls.

Many stock colors and shapes make planning a marking project easy. In addition, features can be created to your specification, expanding the possibilities and making PermaRoute® an open-ended, future proof choice.