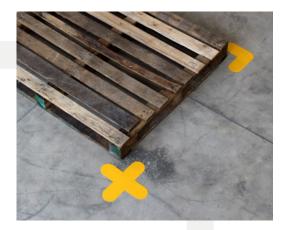

#### PermaRoute® Die Cuts

PermaRoute® is a modular system complete with lines, angles, joins, shapes and icons in all industry standard colors. Corner joins and angles are available to fit stock roll widths of 2", 3" or 4".

# **Custom shapes**

Custom shapes and features can be created to your specification further expanding the possibilities and making PermaRoute® an open-ended, future proof choice.

Our digital cutting table can cut any shape - just send your artwork or any outline image and we'll do the rest.