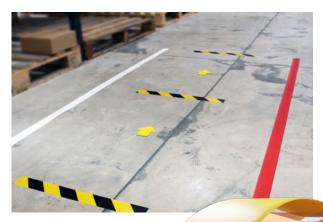

## Sizes & Shapes

Available in 2", 3" or 4" roll widths, 98' rolls for long length application. A wide range of ready cut PermaStripe® shapes allow you to create junctions and designate special areas, all to the same high quality.

#### PermaRoute® Die Cuts

PermaRoute® is a modular system complete with lines, angles, joins, shapes and icons in all industry standard colors. Corner joins and angles are available to fit stock roll widths of 2", 3" or 4".