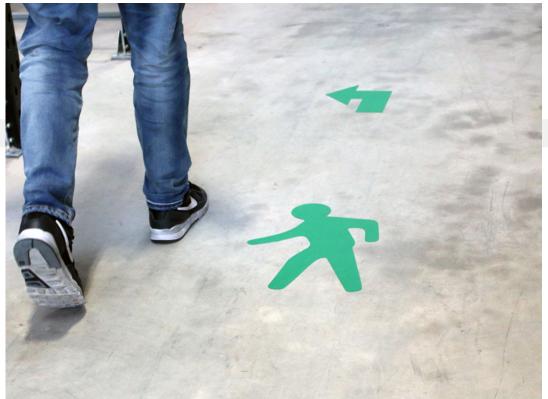

#### PermaRoute® Die Cuts

PermaRoute® is a modular system complete with lines, angles, joins, shapes and icons in all industry standard colors. Corner joins and angles are available to fit stock roll widths of 2", 3" or 4".

01234 56789

**HIGH VOLTAGE AUTHORIZED** PERSONNEL ONLY

Many popular designs available in various languages and styles. See our heskins.us website for current range.

Floor markers

# **Custom shapes**

Custom shapes and features can be created to your specification further expanding the possibilities and making PermaRoute® an open-ended, future proof choice.

Our digital cutting table can cut any shape - just send your artwork or any outline image and we'll do the rest.