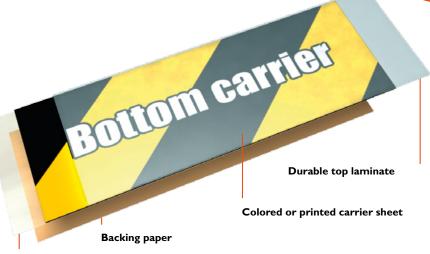

# The world's only complete floor marking system

- Tough laminate construction
- 0.04" thick
- Strong permanent adhesive
- Pantone and RAL colors
- Cut to any shape custom width rolls available

Rolls of any width up to 49" can be produced to order