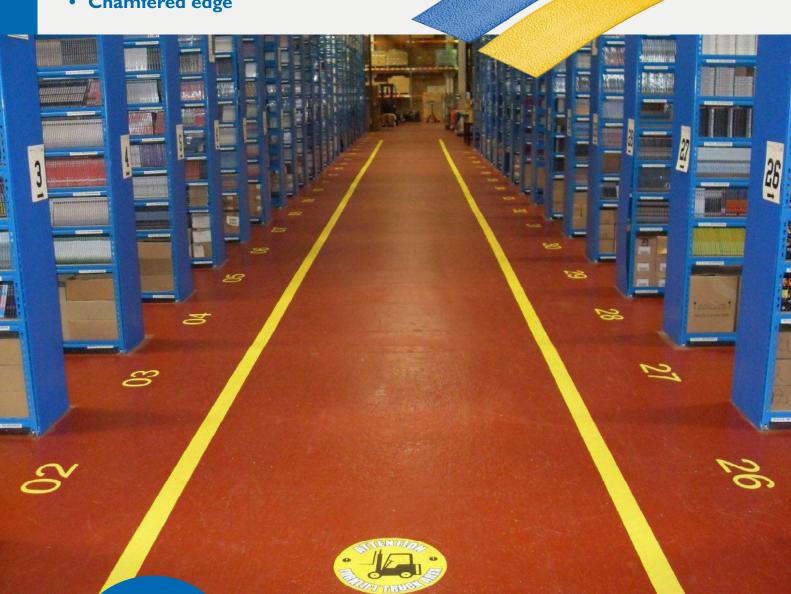

# Floor marking systems

High quality self-adhesive lines and symbols designed for maximum durability

Heskins floor marking solutions are applied in...

**Warehouses** 

**Factories** 

Hospitals

**Retail stores** 

# Our products have many advantages over paint or resin marking systems

Unlike liquid systems Heskins floor marking products can be instantly applied allowing the area to be used immediately afterwards.

If a change in your floor layout is required then our tapes can usually be removed without snapping or fractures eliminating the need to scrape. Lifting cleanly, without solvents is also really important for food preparation or pharmaceutical areas as no fumes are generated.