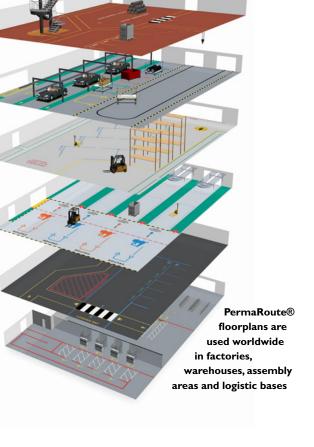

# **PermaRoute**®

# The world's only complete floor marking system

- Tough laminate construction
- 0.04" thick
- Strong permanent adhesive
- Pantone and RAL colors
- Cut to any shape custom width rolls available

Rolls of any width up to 49" can be produced to order

Blue

White

Yellow

Orange

**Fluorescent** Yellow

Dark Blue

It's a versatile floor marking system which allows you to develop a clear set of visual guides. It looks clean and efficient and also helps your process controls.

Many stock colors and shapes make planning a marking project easy. In addition, features can be created to your specification, expanding the possibilities and making PermaRoute® an open-ended, future proof choice.

#### PermaRoute® Die Cuts

PermaRoute® is a modular system complete with lines, angles, joins, shapes and icons in all industry standard colors. Corner joins and angles are available to fit stock roll widths of 2", 3" or 4".