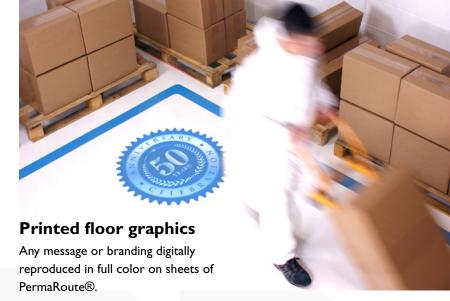

#### Enhance your brand message

Display corporate colors throughout your facility. We can match to any RAL, Pantone or NCS, please enquire for Minimum Order Quantities etc.

We're happy to send samples and swatches for you to see the quality of our products for yourself.

**Product code: PERM** 